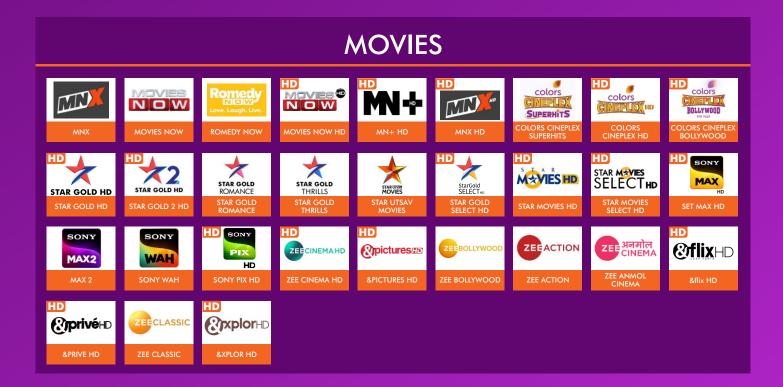

## 142 (59 HD) PAID CHANNELS

## **GENERAL ENTERTAINMENT**





#### Customers are requested to please take note of the following:

- Packages are recommended by ANO PLAY for subscription.
- Customers can choose any of the ANO PLAY Recommended Packs or choose any broadcaster's bouquets or a-la-carte channels of their choice.
- Prices indicated for recommended packs are inclusive of Network Capacity Fees and applicable taxes.
- Channel and Bouquet prices are as declared by Broadcasters and may change based on changes announced by broadcasters.
- Channel availability will be subject to Bandwidth Capacity.
- Channel Count includes ANO PLAY Platform Services.
- To exercise your choice of package or a-la-carte channels, please contact your cable operator or visit www.anidataservices.com for details.
- Channel composition and prices of ANO PLAY Recommended