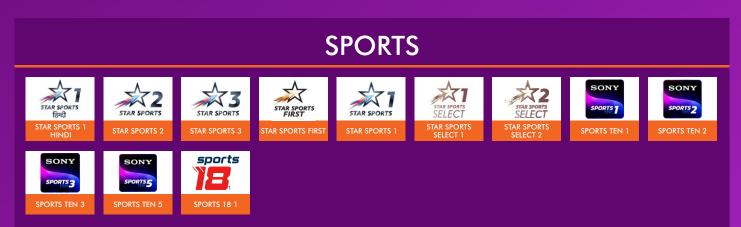

### **128 PAID CHANNELS**

#### Customers are requested to please take note of the following:

- Packages are recommended by ANO PLAY for subscription.
- Customers can choose any of the ANO PLAY Recommended Packs or choose any broadcaster's bouquets or a-la-carte channels of their choice.
- Prices indicated for recommended packs are inclusive of Network Capacity Fees and applicable taxes.
- Channel and Bouquet prices are as declared by Broadcasters and may change based on changes announced by broadcasters.
- Channel availability will be subject to Bandwidth Capacity.
- Channel Count includes ANO PLAY Platform Services.
- To exercise your choice of package or a-la-carte channels, please contact your cable operator or visit www.anidataservices.com for details. Channel composition and prices of ANO PLAY Recommended packs may change at the sole discretion of the Company.