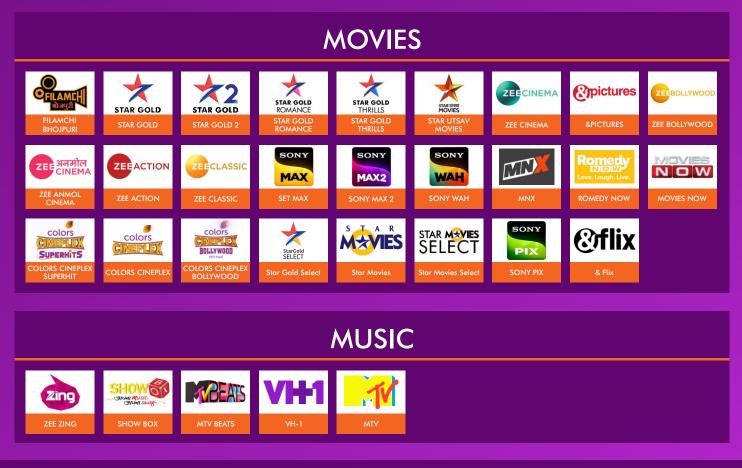

# **128 PAID CHANNELS**

ANO PLATINUM

363 CHANNELS (Inclusive of FTA) ₹460.00

## **GENERAL ENTERTAINMENT**





### Customers are requested to please take note of the following:

- Packages are recommended by ANO PLAY for subscription.
- Customers can choose any of the ANO PLAY Recommended Packs or choose any broadcaster's bouquets or a-la-carte channels of their choice.
  Prices indicated for recommended packs are inclusive of Network Capacity Fees and applicable taxes.
- · Channel and Bouquet prices are as declared by Broadcasters and may change based on changes announced by broadcasters.
- Channel availability will be subject to Bandwidth Capacity.
- Channel Count includes ANO PLAY Platform Services.
- To exercise your choice of package or a-la-carte channels, please contact your cable operator or visit www.anidataservices.com for details.
- Channel composition and prices of ANO PLAY Recommende