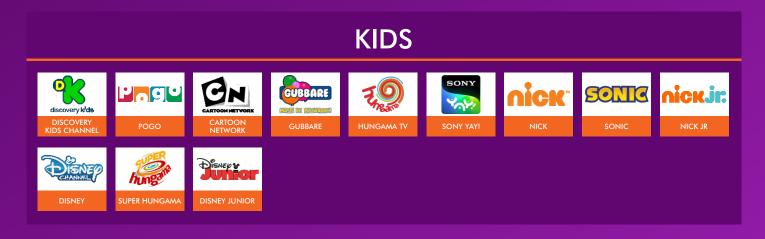

### **128 PAID CHANNELS**

#### Customers are requested to please take note of the following:

- Packages are recommended by ANO PLAY for subscription.
- Customers can choose any of the ANO PLAY Recommended Packs or choose any broadcaster's bouquets or a-la-carte channels of their choice.
- Prices indicated for recommended packs are inclusive of Network Capacity Fees and applicable taxes.
- Channel and Bouquet prices are as declared by Broadcasters and may change based on changes announced by broadcasters.
- Channel availability will be subject to Bandwidth Capacity.
- Channel Count includes ANO PLAY Platform Services.
- To exercise your choice of package or a-la-carte channels, please contact your cable operator or visit www.anidataservices.com for details. Channel composition and prices of ANO PLAY Recommended packs may change at the sole discretion of the Company.