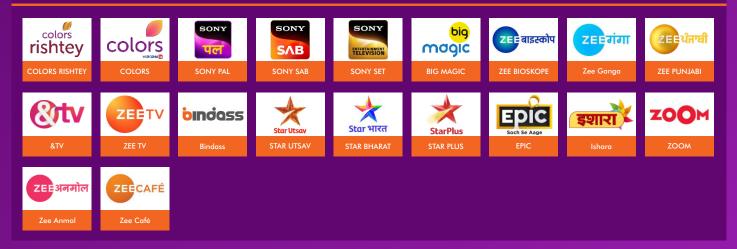

# **128 PAID CHANNELS**

ANO PLATINUM

363 CHANNELS (Inclusive of FTA) ₹460.00

## **GENERAL ENTERTAINMENT**





### Customers are requested to please take note of the following:

- Packages are recommended by ANO PLAY for subscription.
- Customers can choose any of the ANO PLAY Recommended Packs or choose any broadcaster's bouquets or a-la-carte channels of their choice.
  Prices indicated for recommended packs are inclusive of Network Capacity Fees and applicable taxes.
- · Channel and Bouquet prices are as declared by Broadcasters and may change based on changes announced by broadcasters.
- Channel availability will be subject to Bandwidth Capacity.
- Channel Count includes ANO PLAY Platform Services.
- To exercise your choice of package or a-la-carte channels, please contact your cable operator or visit www.anidataservices.com for details.
- Channel composition and prices of ANO PLAY Recommen