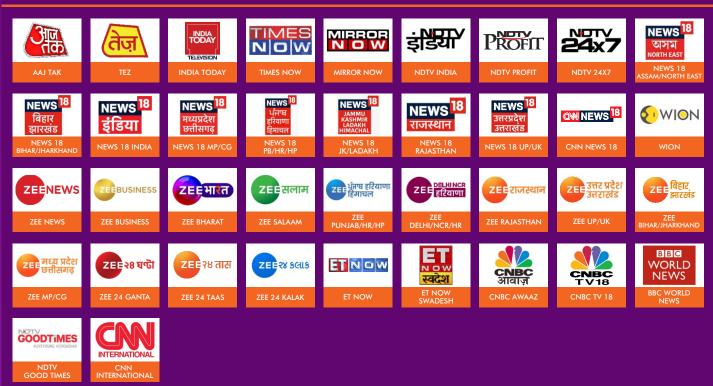

of the ANO PLAY Recommended Packs or choose any broadcaster's bouquets or a-la-carte channels of their choice.
  Prices indicated for recommended packs are inclusive of Network Capacity Fees and applicable taxes.
- · Channel and Bouquet prices are as declared by Broadcasters and may change based on changes announced by broadcasters.
- Channel availability will be subject to Bandwidth Capacity.
- Channel Count includes ANO PLAY Platform Services.
- To exercise your choice of package or a-la-carte channels, please contact your cable operator or visit www.anidataservices.com for details.
- Channel composition and prices of ANO PLAY Recommended packs may change at the sole discretion of the Company.



## **128 PAID CHANNELS**

ANO PLATINUM

363 CHANNELS (Inclusive of FTA) ₹460.00

### NEWS





#### Customers are requested to please take note of the following:

- Packages are recommended by ANO PLAY for subscription.
- Customers can choose any of the ANO PLAY Recommended Packs or choose any broadcaster's bouquets or a-la-carte channels of their choice.
- Prices indicated for recommended packs are inclusive of Network Capacity Fees and applicable taxes.
- Channel and Bouquet prices are as declared by Broadcasters and may change based on changes announced by broadcasters.
- Channel availability will be subject to Bandwidth Capacity.
- Channel Count includes ANO PLAY Platform Services.
- To exercise your choice of package or a-la-carte channels, please contact your cable operator or visit www.anidataservices.com for details.
- Channel composition and prices of ANO PLAY Recommend