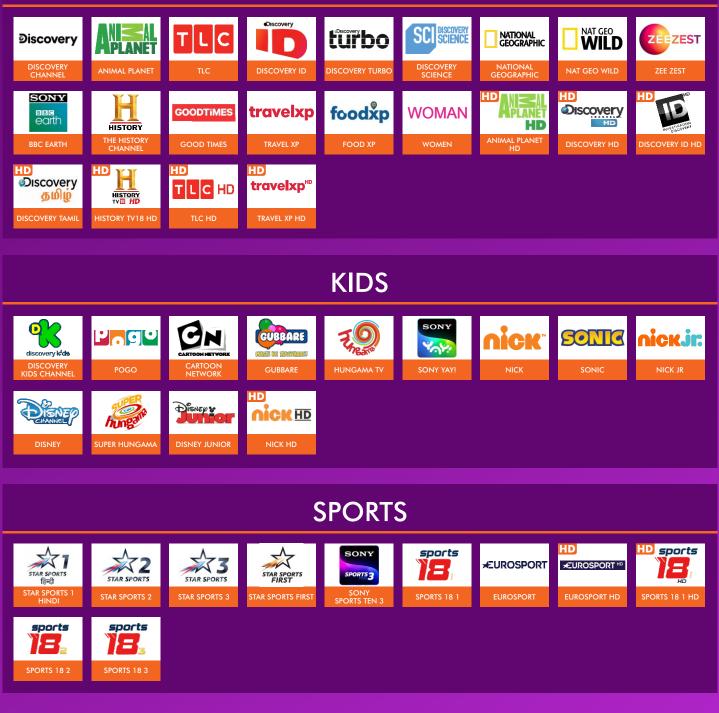

se any of the ANO PLAY Recommended Packs or choose any broadcaster's bouquets or a-la-carte channels of their choice. Prices indicated for recommended packs are inclusive of Network Capacity Fees and applicable taxes.
- Channel and Bouquet prices are as declared by Broadcasters and may change based on changes announced by broadcasters. Channel availability will be subject to Bandwidth Capacity.
- Channel Count includes ANO PLAY Platform Services.
- To exercise your choice of package or a-la-carte channels, please contact your cable operator or visit www.anidataservices.com for details. Channel composition and prices of ANO PLAY Recommended packs may change at the sole discretion of the Company.



### ANO GOLD 392 CHANNELS (Inclusive of FTA)



### **157 PAID CHANNELS**

### INFOTAINMENT



#### Customers are requested to please take note of the following:

- Packages are recommended by ANO PLAY for subscription.
- Customers can choose any of the ANO PLAY Recommended Packs or choose any broadcaster's bouquets or a-la-carte channels of their choice.
- Prices indicated for recommended packs are inclusive of Network Capacity Fees and applicable taxes.
- Channel and Bouquet prices are as declared by Broadcasters and may change based on changes announced by broadcasters.
- Channel availability will be subject to Bandwidth Capacity.
- Channel Count includes ANO PLAY Platform Services.
- To exercise your choice of package or a-la-carte channels, please contact your cable operator or visit www.anidataservices.com for details.
- Channel composition and prices of ANO PLAY Recommended